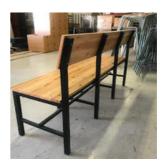

Desk
- 1500 x 750 3 drawer Principals Desk



# Trapezoid/Training tables

- Metal frames are constructed from cold-rolled 25mm x 1,6mm square tube. Powder-coated in black.
- Standard plastic plugs are included. Height adjustable plugs with levellors are an optional extra.
- 1200 x 750>Trapezoid tables
- 1500 x 750> Training tables



# Library furniture



Newspaper stand.

Magazine/brochure rack.



30 hole Pigeon hole unit Available in saligna or natural oak

Mobile book carousel for library.

Computer desk with pull out tray and integrated CPU box.

# Seating and chairs



Jolly table with custom bean bags.

Custom bean bags. Available in a variety of colours.





Jolly table with jolly chairs.. Various colours available.

# Seating and chairs















## School benches.









Custom dimensions and finishes available.