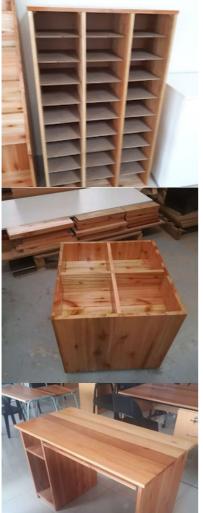

# Library furniture

Newspaper stand.

Magazine/brochure rack.

30 hole Pigeon hole unit Available in saligna or natural oak

Mobile book carousel for library.

Computer desk with pull out tray and integrated CPU box.