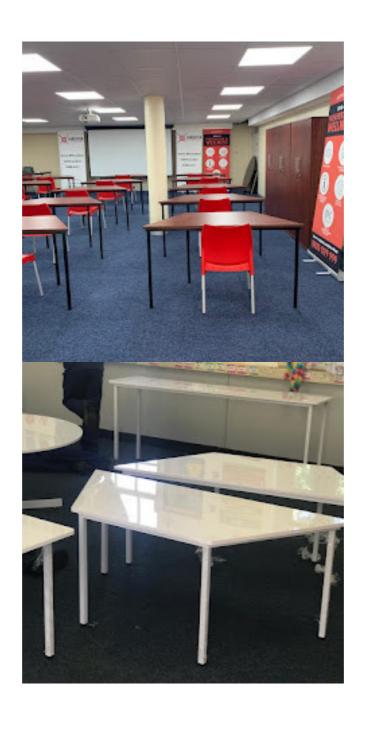

# Trapezoid/Training tables

- Metal frames are constructed from cold-rolled 25mm x 1,6mm square tube. Powder-coated in black.
- Standard plastic plugs are included. Height adjustable plugs with levellors are an optional extra.
- 1200 x 750>Trapezoid tables
- 1500 x 750> Training tables