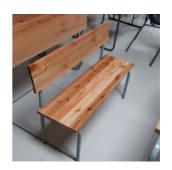

ers Desk
- 1500 x 750 3 drawer Principals Desk



# Trapezoid/Training tables

- Metal frames are constructed from cold-rolled 25mm x 1,6mm square tube. Powder-coated in black.
- Standard plastic plugs are included. Height adjustable plugs with levellors are an optional extra.
- 1200 x 750>Trapezoid tables
- 1500 x 750> Training tables



# Library furniture



Newspaper stand.

Magazine/brochure rack.



30 hole Pigeon hole unit Available in saligna or natural oak

Mobile book carousel for library.

Computer desk with pull out tray and integrated CPU box.

# Seating and chairs



Jolly table with custom bean bags.

Custom bean bags. Available in a variety of colours.





Jolly table with jolly chairs.. Various colours available.

# Seating and chairs















## School benches.









Custom dimensions and finishes available.