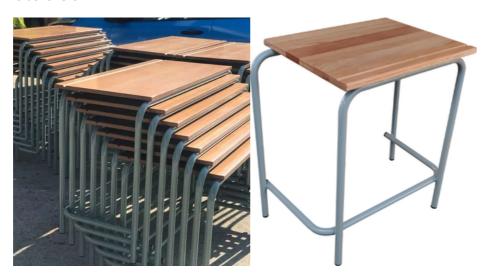

# Trapezoid/Training tables

- Metal frames are constructed from cold-rolled 25mm x 1,6mm square tube. Powder-coated in black.
- Standard plastic plugs are included. Height adjustable plugs with levellors are an optional extra.
- 1200 x 750>Trapezoid tables
- 1500 x 750> Training tables