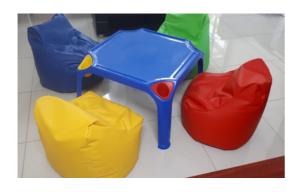

# Seating and chairs

Jolly table with custom bean bags.

Custom bean bags. Available in a variety of colours.

Jolly table with jolly chairs.. Various colours available.