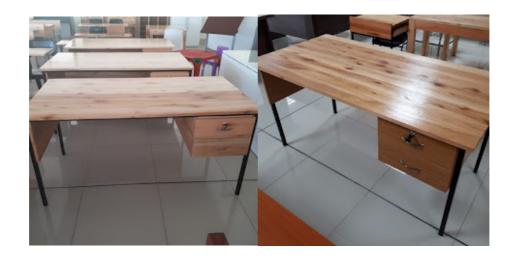

#### Teachers table

- Unit features a solid Saligna main top with a double drawer pedestal on metal roller runners. Top drawer is lockable.
- Metal frames are constructed from cold-rolled 25mm x 1,6mm square tube. Powder-coated in black.
- Standard plastic plugs are included. Height adjustable plugs with levellors are an optional extra.
- 1200 x 750 2 drawer Teachers Desk
- 1500 x 750 3 drawer Principals Desk