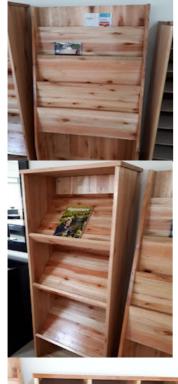

# Library furniture

Newspaper stand.

Magazine/brochure rack.

30 hole Pigeon hole unit Available in saligna or natural oak

Mobile book carousel for library.

Computer desk with pull out tray and integrated CPU box.