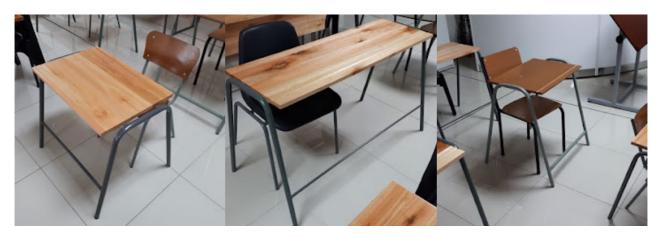

## A-frame student desk

- Available in Saligna and Supawood
- Metal frames are constructed from mild steel 25mm x 1,6mm round tube, powder-coated in grey.
- Pen/pencil groove on main top is standard.
- Units are stackable for easy storage/transportation
- Plastic plugs are included on all open ends to prevent floor damage.
- Foot rest included.

#### Available sizes:

Single or double seater variations are available.

>600mm

>1065mm

>1200mm

These are also available according to different heights, for different school grades

- 575mm high>Foundation phase>Lower/junior primary
- 650mm high>Intermediate phase> Senior primary
- 750mm high>Senior phase> High school