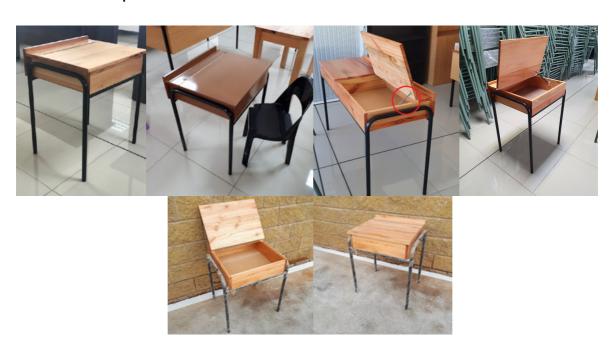

### **Box desk**

- Available in Saligna and Supawood
- Metal frames are constructed from cold-rolled 25mm x 1,6mm round tube, or square tube. Powder-coated in black.
- Pen/pencil groove on main top is standard.
- Box desks differ from our standard student desks in that they feature a lid for stationery and textbook storage. This lid is equipped with a stay to prevent accidental damage and/or injury.
- Standard plastic plugs are included. Height adjustable plugs with levellors are an optional extra.

#### Available sizes:

Single or double seater variations are available.

>600mm

>1065mm

>1200mm

These are also available according to different heights, for different school grades

- 575mm high>Foundation phase>Lower/junior primary
- 650mm high>Intermediate phase> Senior primary
- 750mm high>Senior phase> High school