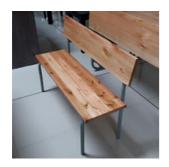

chers Desk
- 1500 x 750 3 drawer Principals Desk



# Trapezoid/Training tables

- Metal frames are constructed from cold-rolled 25mm x 1,6mm square tube. Powder-coated in black.
- Standard plastic plugs are included. Height adjustable plugs with levellors are an optional extra.
- 1200 x 750>Trapezoid tables
- 1500 x 750> Training tables



# Library furniture



Newspaper stand.

Magazine/brochure rack.



30 hole Pigeon hole unit Available in saligna or natural oak

Mobile book carousel for library.

Computer desk with pull out tray and integrated CPU box.

# Seating and chairs



Jolly table with custom bean bags.

Custom bean bags. Available in a variety of colours.





Jolly table with jolly chairs.. Various colours available.

# Seating and chairs















## School benches.









Custom dimensions and finishes available.