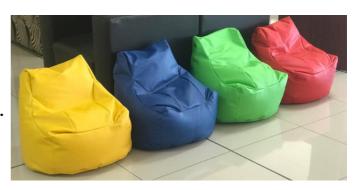

# Seating and chairs

Jolly table with custom bean bags.

Custom bean bags. Available in a variety of colours.

Jolly table with jolly chairs.. Various colours available.