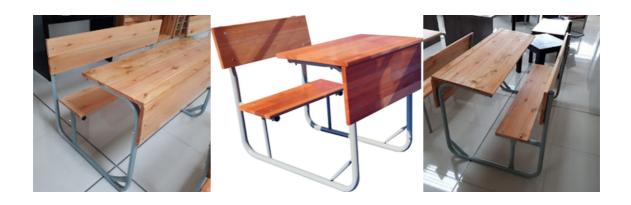

# **Combination frame desk**

- Available in Saligna and Supawood
- Metal frames are constructed from cold-rolled 32mm x 1,6mm round tube, powder-coated in grey.
- Pen/pencil groove on main top is standard.
- Units are stackable for easy storage/transportation.
- Plastic plugs are included.

#### Available sizes:

Single or double seater variations are available.

>600mm

>1065mm

>1200mm

These are also available according to different heights, for different school grades

- 575mm high>Foundation phase>Lower/junior primary
- 650mm high>Intermediate phase> Senior primary
- 750mm high>Senior phase> High school