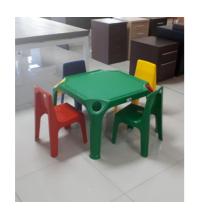

# Seating and chairs

Jolly table with custom bean bags.

Custom bean bags. Available in a variety of colours.

Jolly table with jolly chairs.. Various colours available.