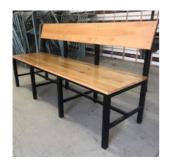

s Desk
- 1500 x 750 3 drawer Principals Desk



# Trapezoid/Training tables

- Metal frames are constructed from cold-rolled 25mm x 1,6mm square tube. Powder-coated in black.
- Standard plastic plugs are included. Height adjustable plugs with levellors are an optional extra.
- 1200 x 750>Trapezoid tables
- 1500 x 750> Training tables



# Library furniture



Newspaper stand.

Magazine/brochure rack.



30 hole Pigeon hole unit Available in saligna or natural oak

Mobile book carousel for library.

Computer desk with pull out tray and integrated CPU box.

# Seating and chairs



Jolly table with custom bean bags.

Custom bean bags. Available in a variety of colours.





Jolly table with jolly chairs.. Various colours available.

# Seating and chairs















## School benches.









Custom dimensions and finishes available.